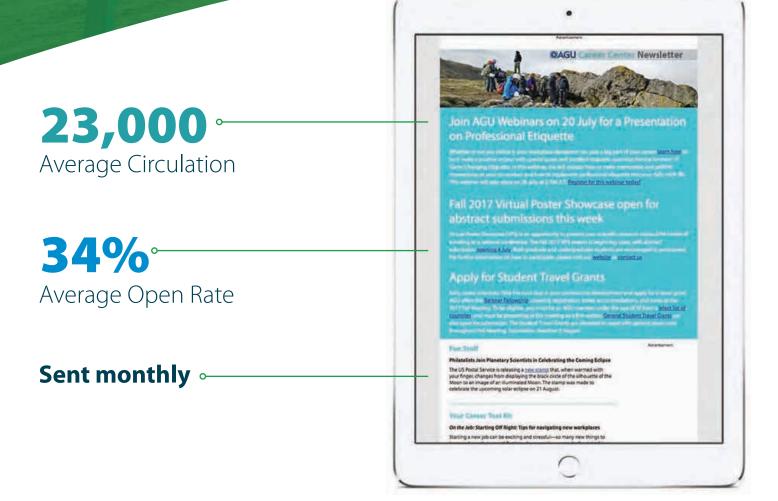

### Career Center Newsletter

The AGU Career Center Newsletter is a monthly electronic newsletter that features tools to help readers with their careers.

Delivered on the last Tuesday of every month, the newsletter contains AGU news and announcements especially tailored to students and early-career scientists as well as links to articles related to career and professional development and recent jobs posted on the AGU Career Center.