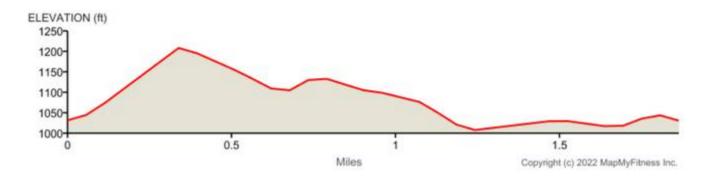

## **Hilton Hotel 3K Route**

(Sidewalk route)

- Start on the sidewalk on Courtland Street in front of the Hilton Hotel at the entrance driveway.
- Proceed north on Courtland Street to Baker Street turn right.
- Proceed east on Baker Street to Piedmont Avenue turn right.
- Proceed south on Piedmont Avenue to Auburn Avenue turn right.
- Proceed west on Auburn Avenue to Ted Turner Drive turn right.
- Proceed north on Ted Turner Drive to Baker Street turn right.
- Proceed east on Baker Street to Courtland Street turn right.
- Proceed south on Courtland Avenue to the Hitlon Hotel.
- Finish line is on the sidewalk in front of the Hilton Hotel at the entrance driveway.

\*\*\*\*\* ROUTE CAN BE RUN FORWARD AND BACKWARD \*\*\*\*\*