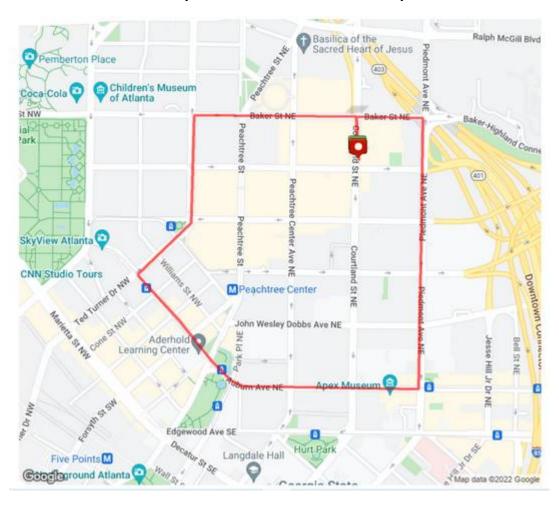

## **Hilton Hotel 3K Route**

(Sidewalk route)

- Start on the sidewalk on Courtland Street in front of the Hilton Hotel at the entrance driveway.
- Proceed north on Courtland Street to Baker Street turn right.
- Proceed east on Baker Street to Piedmont Avenue turn right.
- Proceed south on Piedmont Avenue to Auburn Avenue turn right.
- Proceed west on Auburn Avenue to Ted Turner Drive turn right.
- Proceed north on Ted Turner Drive to Baker Street turn right.
- Proceed east on Baker Street to Courtland Street turn right.
- Proceed south on Courtland Avenue to the Hitlon Hotel.
- Finish line is on the sidewalk in front of the Hilton Hotel at the entrance driveway.

\*\*\*\*\* ROUTE CAN BE RUN FORWARD AND BACKWARD \*\*\*\*\*