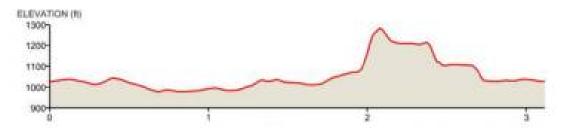

## **Hilton Hotel 5K Route**

(Sidewalk route; 2 x 1.55 mile loop)

- Start on the sidewalk on Courtland Street in front of the Hilton Hotel at the entrance driveway.
- Proceed south on Courtland Street to John Portman Boulevard turn left.
- Proceed east on John Portman Drive to Piedmont Avenue turn left.
- Proceed north on Piedmont Avenue to Renaissance Parkway turn left.
- Proceed west on Renaissance Parkway to Peachtree Street turn left.
- Proceed south on Peachtree Street to John Portman Boulevard turn left.
- Proceed east on John Portman Boulevard to Courtland Street turn left.
- Route can be run as 2 loops to make a 5K or,
- Proceed north on Courtland Avenue to the Hitlon Hotel.
- Finish line is on the sidewalk in front of the Hilton Hotel at the entrance driveway.