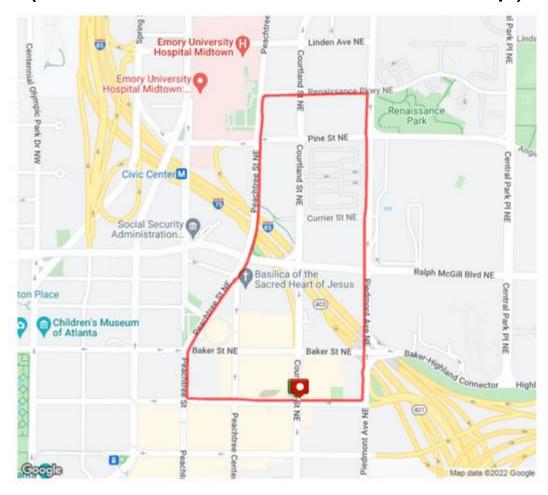

## **Hilton Hotel 5K Route**

(Sidewalk route; 2 x 1.55 mile loop)

- Start on the sidewalk on Courtland Street in front of the Hilton Hotel at the entrance driveway.
- Proceed south on Courtland Street to John Portman Boulevard turn left.
- Proceed east on John Portman Drive to Piedmont Avenue turn left.
- Proceed north on Piedmont Avenue to Renaissance Parkway turn left.
- Proceed west on Renaissance Parkway to Peachtree Street turn left.
- Proceed south on Peachtree Street to John Portman Boulevard turn left.
- Proceed east on John Portman Boulevard to Courtland Street turn left.
- Route can be run as 2 loops to make a 5K or,
- Proceed north on Courtland Avenue to the Hitlon Hotel.
- Finish line is on the sidewalk in front of the Hilton Hotel at the entrance driveway.