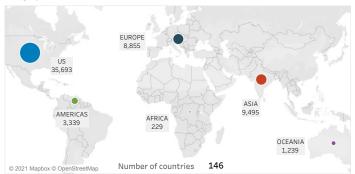

## Geographic Distribution

### Year 2020

| AGU Members |        |
|-------------|--------|
| 2013        | 63,130 |
| 2014        | 59,253 |
| 2015        | 60,317 |
| 2016        | 59,315 |
| 2017        | 59,258 |
| 2018        | 60,782 |
| 2019        | 62,572 |
| 2020        | 58.850 |