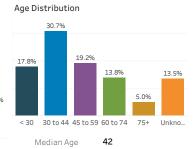

| AGU Members |        |
|-------------|--------|
| 2013        | 63,130 |
| 2014        | 59,253 |
| 2015        | 60,317 |
| 2016        | 59,315 |
| 2017        | 59,258 |
| 2018        | 60,782 |
| 2019        | 62,572 |
| 2020        | 58.850 |

### Section All Sections

| Section | Members |
|---------|---------|
| 2013    | 63,130  |
| 2014    |         |
| 2015    | 60,317  |
| 2016    |         |
| 2017    |         |
| 2018    |         |
| 2019    | 62,572  |
| 2020    |         |

# Race/Ethnicity (US Only) Asian or Asian American 6.1% Black, African, African-American, Afro-Caribbean 1.2% Hispanic, Latinx, Latino, Latina, Spanish Origin 4.1% Indigenous Peoples 0.3% Native Hawaiian or Other Pacific Islander 0.1% White, Euro-American, or European Not Listed 10.0% Unknown 24.1%