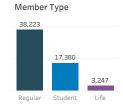

GU Members |        |
|-------------|--------|
| 2013        | 63,130 |
| 2014        | 59,253 |
| 2015        | 60,317 |
| 2016        | 59,315 |
| 2017        | 59,258 |
| 2018        | 60,782 |
| 2019        | 62,572 |
| 2020        | 58.850 |

### Section All Sections

| Section | Members |
|---------|---------|
| 2013    | 63,130  |
| 2014    |         |
| 2015    | 60,317  |
| 2016    |         |
| 2017    |         |
| 2018    |         |
| 2019    | 62,572  |
| 2020    |         |

# Race/Ethnicity (US Only) Asian or Asian American 6.1% Black, African, African-American, Afro-Caribbean 1.2% Hispanic, Latinx, Latino, Latina, Spanish Origin 4.1% Indigenous Peoples 0.3% Native Hawaiian or Other Pacific Islander 0.1% White, Euro-American, or European Not Listed 10.0% Unknown 24.1%