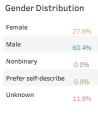

AGU Members |        |
|-------------|--------|
| 2013        | 63,130 |
| 2014        | 59,253 |
| 2015        | 60,317 |
| 2016        | 59,315 |
| 2017        | 59,258 |
| 2018        | 60,782 |
| 2019        | 62,572 |
| 2020        | 58.850 |

### Section All Sections

| Section | Members |
|---------|---------|
| 2013    | 63,130  |
| 2014    |         |
| 2015    | 60,317  |
| 2016    |         |
| 2017    |         |
| 2018    |         |
| 2019    | 62,572  |
| 2020    |         |

# Race/Ethnicity (US Only) Asian or Asian American 6.1% Black, African, African-American, Afro-Caribbean 1.2% Hispanic, Latinx, Latino, Latina, Spanish Origin 4.1% Indigenous Peoples 0.3% Native Hawaiian or Other Pacific Islander 0.1% White, Euro-American, or European Not Listed 10.0% Unknown 24.1%